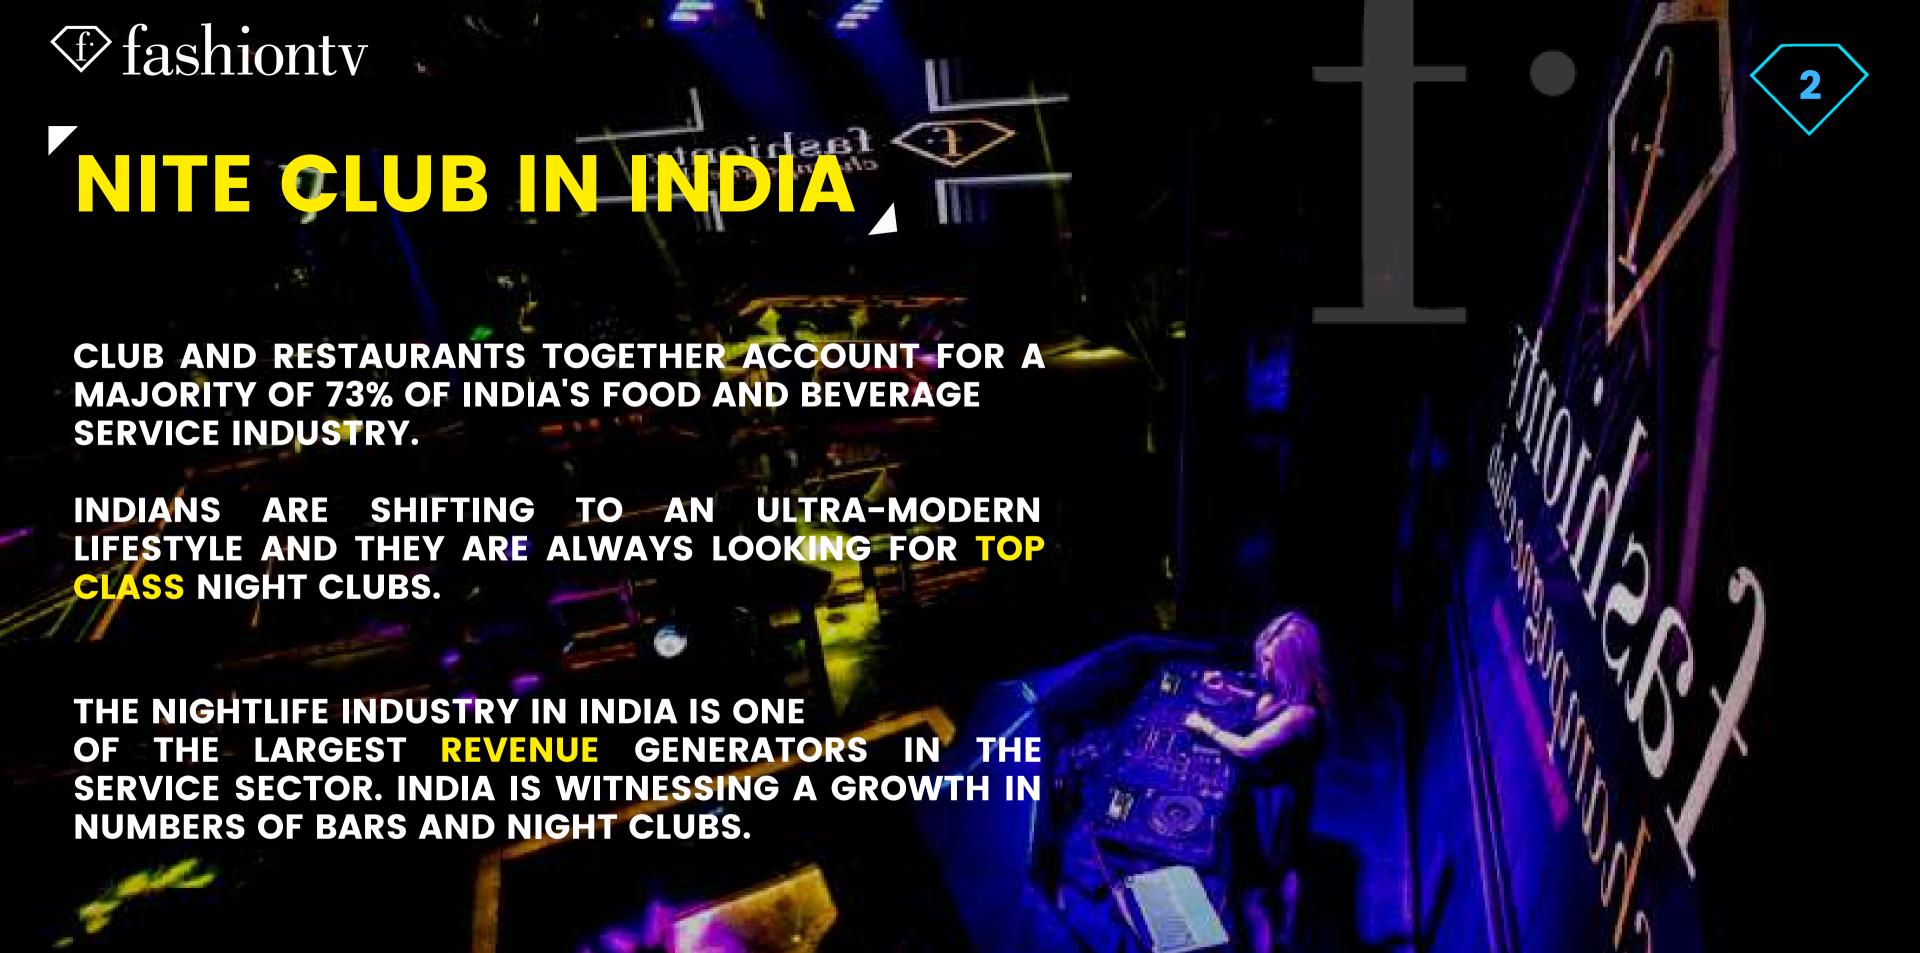

#### † fashiontv NITE CLUB IN INDIA THE RISING IT AND BPO INDUSTRY IN INDIA RISING DISPOSABLE INCOME IN THE HANDS OF THE YOUNGER GENERATION **CHANGING LIFESTYLE EXPOSURE TO THE GLOBAL CULTURE** THESE ARE A FEW OF THE THINGS THAT PLAYED A GREAT ROLE IN THE RAPID GROWTH OF NIGHT CLUBS IN INDIA. THE NIGHTLIFE SECTOR COMES UNDER THE HOSPITALITY INDUSTRY. THE BARS AND NIGHT CLUBS RECORDED A COMBINED GROWTH OF 23% BETWEEN THE YEARS 2015 TO 2017.