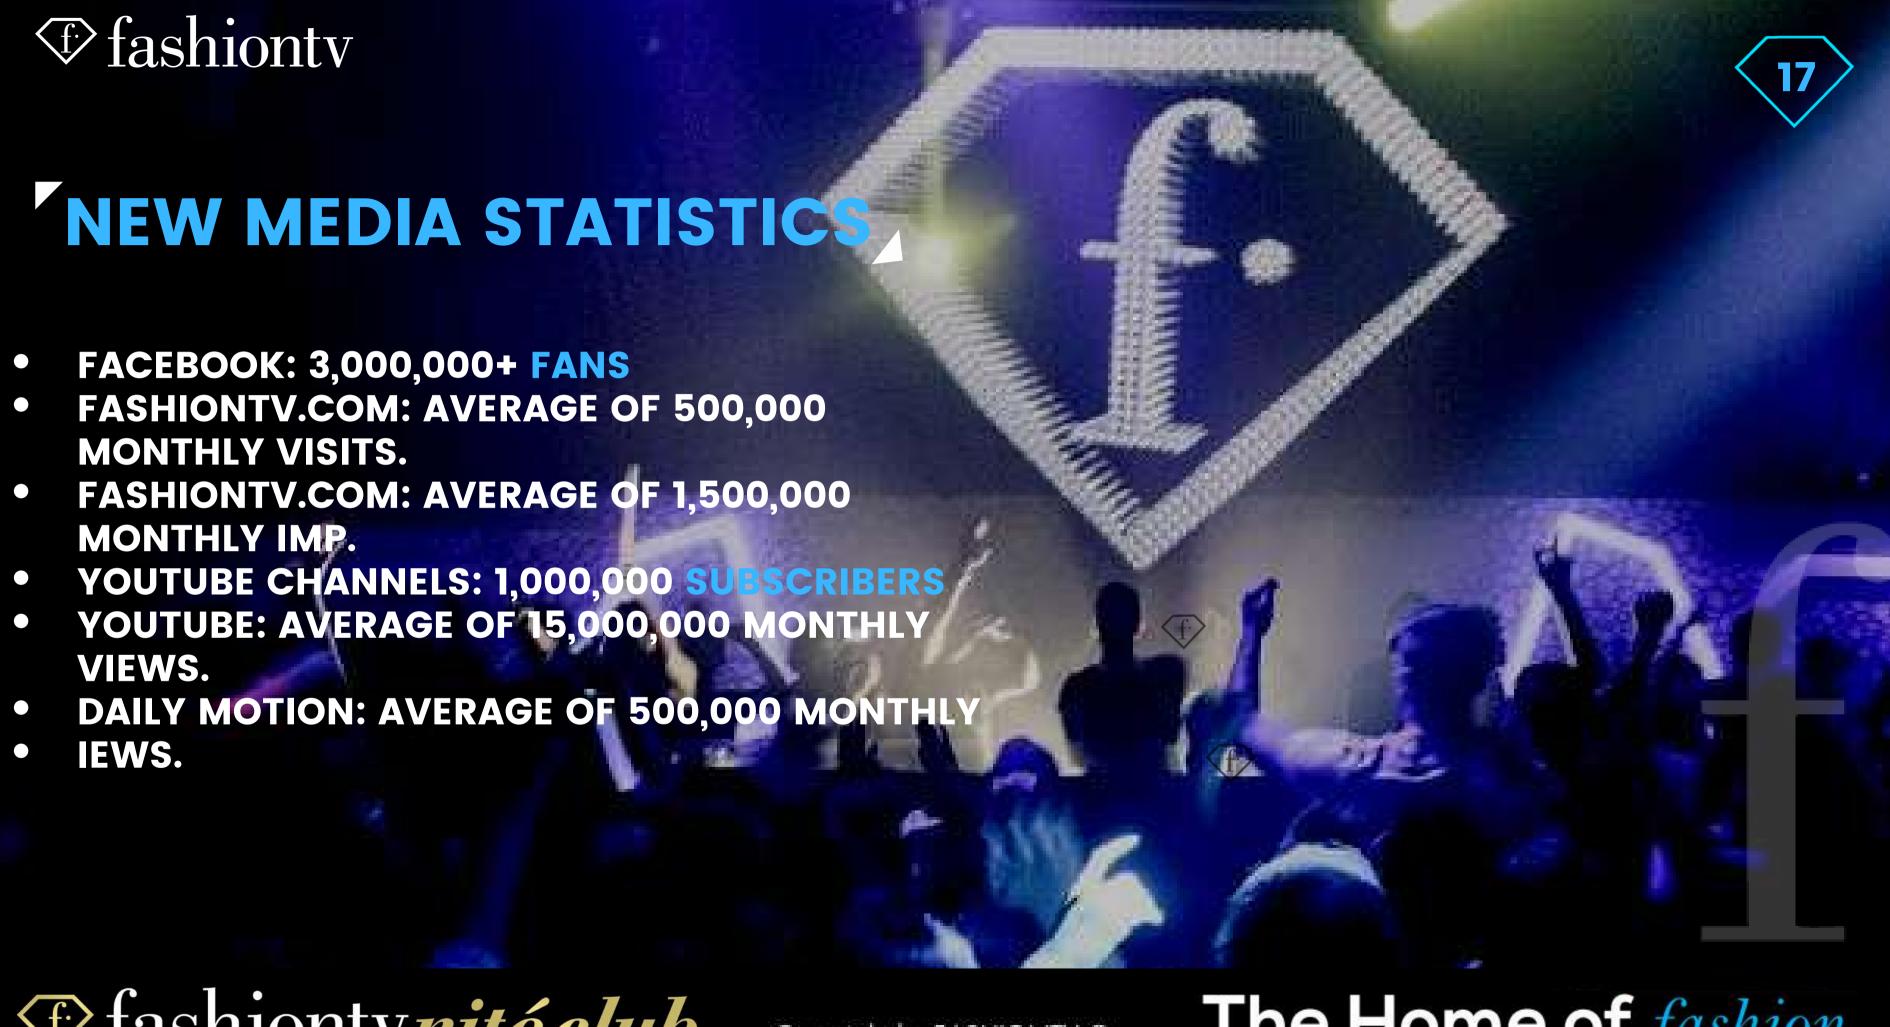

#### SOME FASHIONTV KEY FACTS:-

- \* 12 CHANNELS OF 24 HRS DEDICATED TO FASHION & LIFESTYLE CHANNELS.
- \* 23 YEARS OF EXISTENCE.
- \* UHD 4K AND 8K 24 HOURS CHANNELS.
- \* AVAILABLE ON LEADING OTT PLATFORMS ALL OVER THE WORLD.
- \* 100 PLUS HOURS OF NEW FASHION AND LIFESTYLE CONTENT EVERY WEEK.
- \* 2 BILLION WORLDWIDE VIEWERS.
- \* AVAILABLE ON 250 GLOBAL CABLE SATELLITES.
- \* PRESENCE IN 193 COUNTRIES.
- \* REACHING 500 MILLION HOUSEHOLDS.

# SOME FASHIONTV KEY FACTS:-

- \* VIEWED ON 10 MILLION PUBLIC TV SETS IN PUBLIC PLACES.
- \* 5M WEBSITE HITS PER MONTH.
- \* FASHIONTV APP GETS 500K SUBSCRIBERS & 35K INSTALLATION PER MONTH.
- \* FASHIONTV YOUTUBE CHANNEL HAS 65M VIEWS.
- \* FASHIONTV YOUTUBE CHANNEL HAS 90M VIEWERSHIP PER MONTH.
- \* 4.5M PLUS LIKES ON FACEBOOK.
- \* 12M VIEWS PER WEEK.
- \* 300K FOLLOWERS ON INSTAGRAM
- \* 125K ORGANIC REACH PER MONTH.